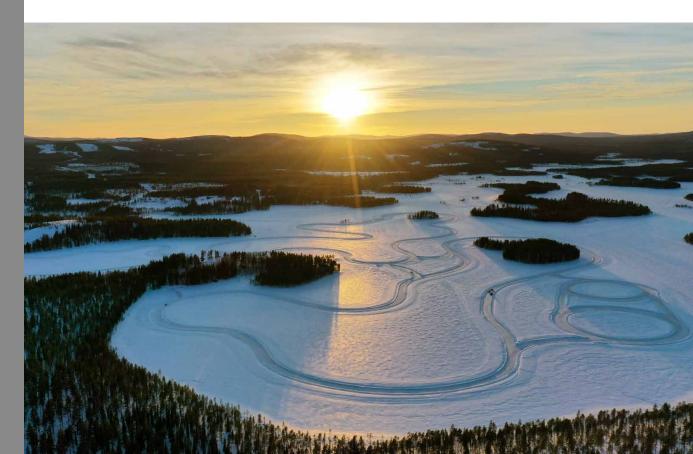

### TRACKS

Our tracks are located a few kilometers from **Arvidsjaur**, in a secluded hilly setting and a magical ambiance.

Originally located in Arjeplog, we have chosen to move closer to the various airports to optimize your travel time.

Situated slightly above sea level and protected from west winds by a mountain range, the lake is simply perfect. Not only is it technically ideal for preparing the tracks, but it also provides us with the ideal environment to create visual landmarks that are as useful as they are photogenic...

The driving center consists of five tracks offering multiple combinations, with a total length of over 7km:

- 1. The training «drift» track, 15m wide and easy to memorize, including a dynamic area
- 2. Two circles with diameters of 80m and 100m, 20m wide, combinable to form an oval
- 3. The rally track, with a length of 2.3km (speed range: 50-110 km/h)
- 4. The fast track, with a length of 2.5km (speed range: 70-160 km/h)