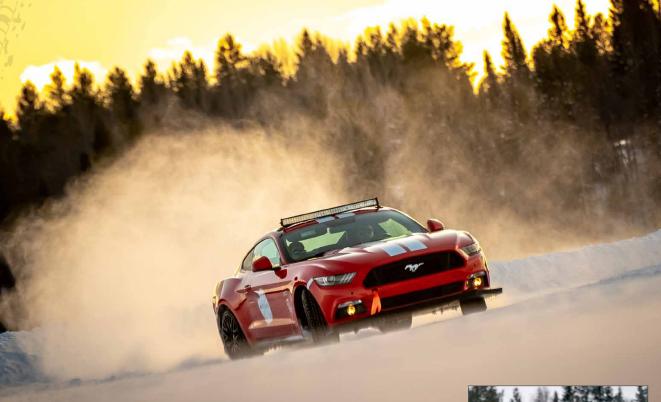

#### CARS

Our 20 sports cars are specifically prepared, tuned, and protected for driving on snow and ice.

The technical challenge is significant, but justified: this extremely diverse range will allow you to fully appreciate the variety of architectures, behaviors, and eras, regardless of your expectations and preferences!

\*Rk : For those who are interested in practicing with a front-wheel drive (FWD), our Peugeot 308 GTI remains available.

435 HP | 3.8 6 Cyl. atmo. rwd / backpack effect

220/230 HP | 4 Cyl. Turbo 4 wheel drive