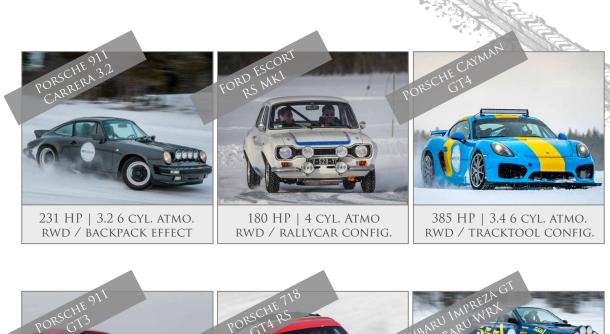

#### CARS

Our 20 sports cars are specifically prepared, tuned, and protected for driving on snow and ice.

The technical challenge is significant, but justified: this extremely diverse range will allow you to fully appreciate the variety of architectures, behaviors, and eras, regardless of your expectations and preferences!

\*Rk : For those who are interested in practicing with a front-wheel drive (FWD), our Peugeot 308 GTI remains available.

435 HP | 3.8 6 Cyl. atmo. rwd / backpack effect

220/230 HP | 4 Cyl. Turbo 4 wheel drive