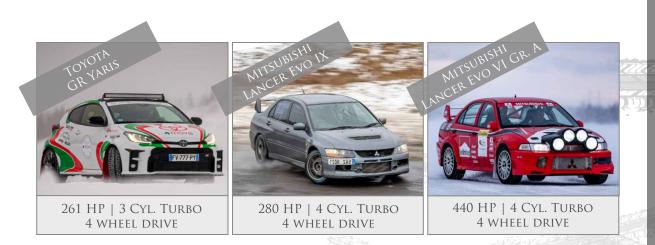

#### CARS

Our 20 sports cars are specifically prepared, tuned, and protected for driving on snow and ice.

The technical challenge is significant, but justified: this extremely diverse range will allow you to fully appreciate the variety of architectures, behaviors, and eras, regardless of your expectations and preferences!

|                                                      |                                                        |                                                                                                                                          | 13/000                                                 |
|------------------------------------------------------|--------------------------------------------------------|------------------------------------------------------------------------------------------------------------------------------------------|--------------------------------------------------------|
| Programs                                             | Expert                                                 | ICE MASTER                                                                                                                               | ICE RACER                                              |
| DURATION<br>DRIVING TIME<br>CAR SHARING              | 2 days, full-time<br>9am-6pm, 2 x 4h00<br>1 car/driver | 2 days, full-time<br>9am-6pm, 2 x 5h00<br>1 car/driver                                                                                   | 3 days, full-time<br>9am-6pm, 2 x 5h00<br>1 car/driver |
| CARS                                                 | AS RALLYE / PEGASE                                     | AS EXPERT<br>+<br>ESCORT RS MK1<br>PORSCHE 718 GT4 RS<br>PORSCHE 911 GT3<br>+<br>MITSUBISHI LANCER EVO 9<br>MITSUBISHI LANCER EVO 6 GR.A |                                                        |
| <b>INDIVIDUAL RATE</b><br>GROUP RATE<br>(GROUP SIZE) | <b>5 990 €</b><br>5 690 €<br>(6-10 PAX.)               | <b>7 990 €</b><br>7 590 €<br>(5-8 PAX.)                                                                                                  | <b>10 990 €</b><br>10 440 €<br>(5-8 PAX.)              |