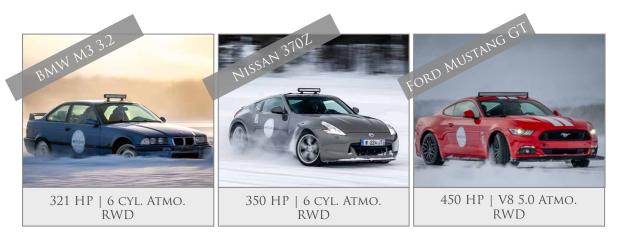

#### CARS

Our 20 sports cars are specifically prepared, tuned, and protected for driving on snow and ice.

The technical challenge is significant, but justified: this extremely diverse range will allow you to fully appreciate the variety of architectures, behaviors, and eras, regardless of your expectations and preferences!

\*Rk : For those who are interested in practicing with a front-wheel drive (FWD), our Peugeot 308 GTI remains available.

435 HP | 3.8 6 Cyl. atmo. rwd / backpack effect

220/230 HP | 4 Cyl. Turbo 4 wheel drive