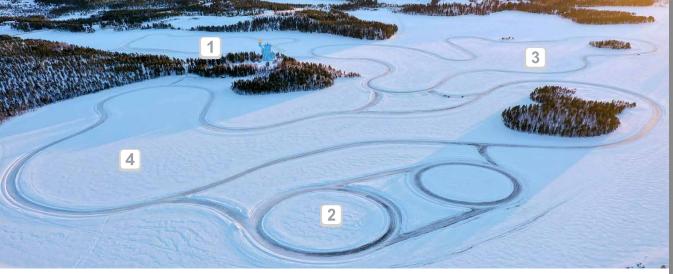

The driving center consists of five tracks offering multiple combinations, with a total length of over 7km:

- 1. The training «drift» track, 15m wide and easy to memorize, including a dynamic area
- 2. Two circles with diameters of 80m and 100m, 20m wide, combinable to form an oval
- 3. The rally track, with a length of 2.3km (speed range: 50-110 km/h)
- 4. The fast track, with a length of 2.5km (speed range: 70-160 km/h)

As the grand finale of each program, the connection of the different tracks forms a 5.5km special stage, both technical and fast.