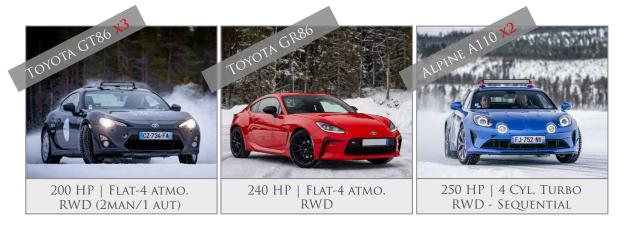

#### CARS

Our 20 sports cars are specifically prepared, tuned, and protected for driving on snow and ice.

The technical challenge is significant, but justified: this extremely diverse range will allow you to fully appreciate the variety of architectures, behaviors, and eras, regardless of your expectations and preferences!

\*Rk : For those who are interested in practicing with a front-wheel drive (FWD), our Peugeot 308 GTI remains available.

435 HP | 3.8 6 Cyl. atmo. rwd / backpack effect

220/230 HP | 4 Cyl. Turbo 4 wheel drive