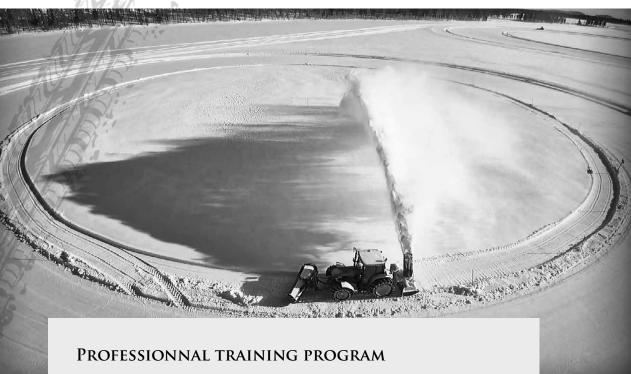

### TRACKS

Our tracks are located a few kilometers from **Arvidsjaur**, in a secluded hilly setting and a magical ambiance.

Originally located in Arjeplog, we have chosen to move closer to the various airports to optimize your travel time.

Situated slightly above sea level and protected from west winds by a mountain range, the lake is simply perfect. Not only is it technically ideal for preparing the tracks, but it also provides us with the ideal environment to create visual landmarks that are as useful as they are photogenic...

The driving center consists of five tracks offering multiple combinations, with a total length of over 7km:

- 1. The training «drift» track, 15m wide and easy to memorize, including a dynamic area
- 2. Two circles with diameters of 80m and 100m, 20m wide, combinable to form an oval
- 3. The rally track, with a length of 2.3km (speed range: 50-110 km/h)
- 4. The fast track, with a length of 2.5km (speed range: 70-160 km/h)

#### FAQ:

- The preparation of the tracks begins with the freezing of the lake in November.
- Using snowmobiles and progressively larger machinery, the surface of the lake is worked on to compact the initial snow, strengthen the ice layer, distribute the weight of the removed snow, flatten the surface, and finally give it a «structure» similar to a ski sole.
- A clearance lane borders each track, marked by a 20cm safety cushion.
- Strict pollution control of the site is conducted several times a year, determining the authorization for operation.