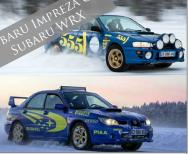

| Programs                                      | DISCOVERY                                               | Sport/Alpine                                                                     | RALLY/PEGASE                                                                                                                |
|-----------------------------------------------|---------------------------------------------------------|----------------------------------------------------------------------------------|-----------------------------------------------------------------------------------------------------------------------------|
| DURATION<br>DRIVING TIME<br>CAR SHARING       | 2 days, full-time<br>9am-6pm, 2 x 3h00<br>2 drivers/car | 2 days, full-time<br>9am-6pm, 2 x 3h00<br>2 drivers/car                          | 2 days, full-time<br>9am-6pm, 2 x 3h00<br>2 drivers/car                                                                     |
| CARS                                          | Toyota GT86<br>Toyota GR86<br>Peugeot 308 GTI           | AS DISCOVERY<br>+<br>Alpine A110<br>Nissan 370Z<br>Porsche 911 3.2<br>BMW M3 3.2 | AS SPORT/ALPINE<br>+<br>Mustang V8<br>Cayman GT4<br>+<br>Subaru Impreza GT<br>Subaru WRX<br>Toyota GR Yaris<br>(4wd : 1H30) |
| INDIVIDUAL RATE<br>GROUP RATE<br>(GROUP SIZE) | <b>3 150 €</b><br>2 990 €<br>(12-16 PAX.)               | <b>3 990 €</b><br>3 790 €<br>(12-16 PAX.)                                        | <b>4 990 €</b><br>4 740 €<br>(8-16 PAX.)                                                                                    |