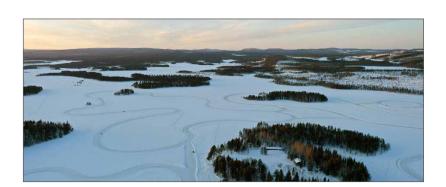

### TRACKS

Our tracks are located a few kilometers from **Arvidsjaur**, in a secluded hilly setting and a magical ambiance.

Originally located in Arjeplog, we have chosen to move closer to the various airports to optimize your travel time.

Situated slightly above sea level and protected from west winds by a mountain range, the lake is simply perfect. Not only is it technically ideal for preparing the tracks, but it also provides us with the ideal environment to create visual landmarks that are as useful as they are photogenic...

The driving center consists of five tracks offering multiple combinations, with a total length of over 7km:

- 1. The training «drift» track, 15m wide and easy to memorize, including a dynamic area
- 2. Two circles with diameters of 80m and 100m, 20m wide, combinable to form an oval
- 3. The rally track, with a length of 2.3km (speed range: 50-110 km/h)
- 4. The fast track, with a length of 2.5km (speed range: 70-160 km/h)

As the grand finale of each program, the connection of the different tracks forms a 5.5km special stage, both technical and fast.