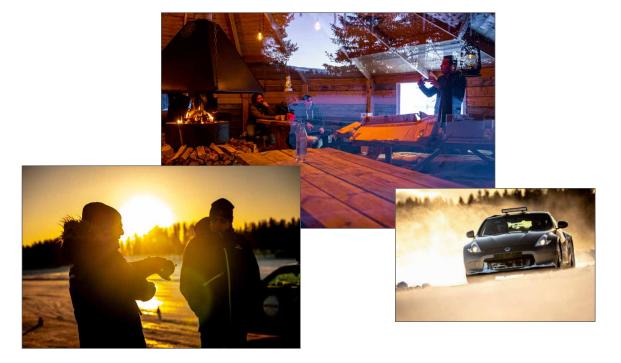

# LODGE & ACCOMMODATION

Our welcoming chalet, a typical Swedish kata, is located on the shore of our frozen lake, right by the track. It is the designated space for conducting briefings, breaks, lunches, cocktails, and dinners upon request.

Other reception spaces are available in Arvidsjaur: private lounges at the hotel, modern tipi, ice cave, and more.

Our partner, Hotel Laponia, located in the center of Arvidsjaur, offers accommodation that includes access to the spa facilities (sauna, indoor pool, fitness center), which is perfect after an intense day of driving.

The capacity, facilities, and international or local menus make our reception venues ideal for seminars, team-building activities, or an unforgettable private group adventure.

Founded in 2001 by Yann Le Jossec, PEGASE Driving School has developed a unique concept where learning is fostered through intense practice and a high degree of freedom for progression.