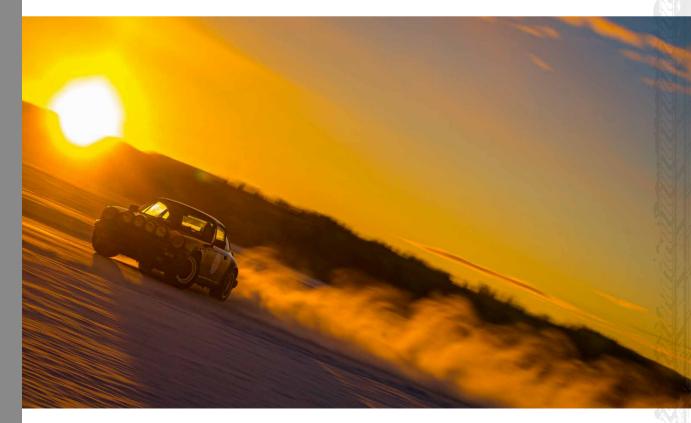

The 20 vehicles for training purpose have a wide variety of engines, architecture and moreover, transmissions: rear, front, and four wheel drive cars....

Driving courses, theoretical and practical, are designed to create progressive steps which will make you fluent in driving sideways. After many hours of training and coaching, the art of cornering will be natural to you and you might be able to enjoy this pleasure alone on our tracks. Yes, alone... we want you to experience that!

#### CARS

Our 20 sports cars are specifically prepared, tuned, and protected for driving on snow and ice.

The technical challenge is significant, but justified: this extremely diverse range will allow you to fully appreciate the variety of architectures, behaviors, and eras, regardless of your expectations and preferences!