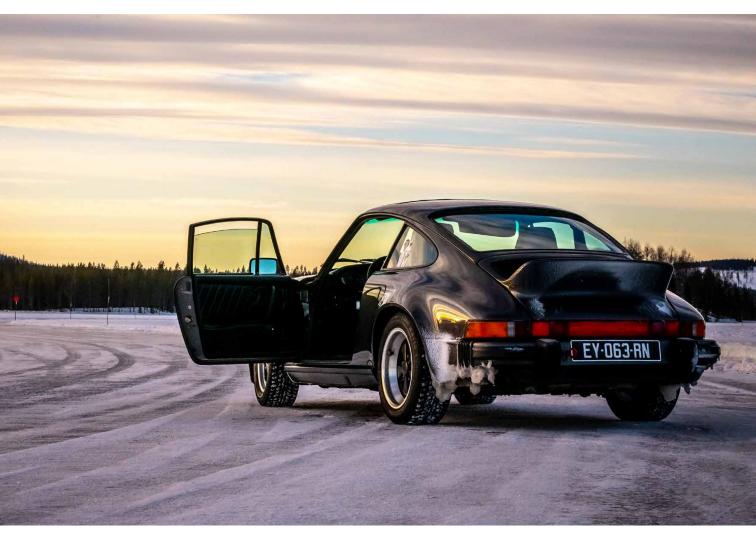

#### CARS

Our 20 sports cars are specifically prepared, tuned, and protected for driving on snow and ice.

The technical challenge is significant, but justified: this extremely diverse range will allow you to fully appreciate the variety of architectures, behaviors, and eras, regardless of your expectations and preferences!

\*Rk : For those who are interested in practicing with a front-wheel drive (FWD), our Peugeot 308 GTI remains available.

435 HP | 3.8 6 Cyl. atmo. rwd / backpack effect

220/230 HP | 4 Cyl. Turbo 4 wheel drive