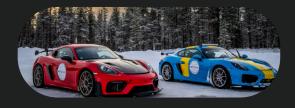

## **CARS**

The 20 sports cars we put at your disposal are specifically prepared prepared, tuned and protected for driving on snow and ice.

The technical challenge is considerable, but justified.

will enable you to fully appreciate the diversity of architectures, behaviors and whatever your expectations and religion!

PORSCHE 911 GT3, 718 GT4RS, Cayman GT4, 911 Classic 3.2
ALPINE A110, FORD Mustang V8 and Escort RS Mk1, Nissan 370Z, M3 3.2, Toyota
GT86 and GR86GR Yaris,
SUBARU Impreza GT et WRX, MITSUBISHI Evo 9 and Evo 6 Gr.A