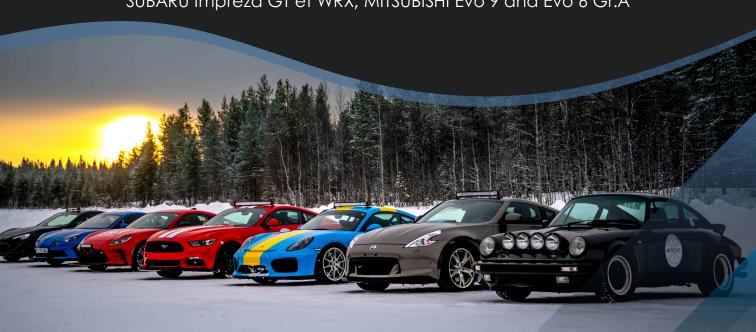

## **CARS**

The 20 sports cars we put at your disposal are specifically prepared prepared, tuned and protected for driving on snow and ice.

The technical challenge is considerable, but justified.

will enable you to fully appreciate the diversity of architectures, behaviors and whatever your expectations and religion!

PORSCHE 911 GT3, 718 GT4RS, Cayman GT4, 911 Classic 3.2
ALPINE A110, FORD Mustang V8 and Escort RS Mk1, Nissan 370Z, M3 3.2, Toyota
GT86 and GR86GR Yaris,
SUBARU Impreza GT et WRX, MITSUBISHI Evo 9 and Evo 6 Gr.A