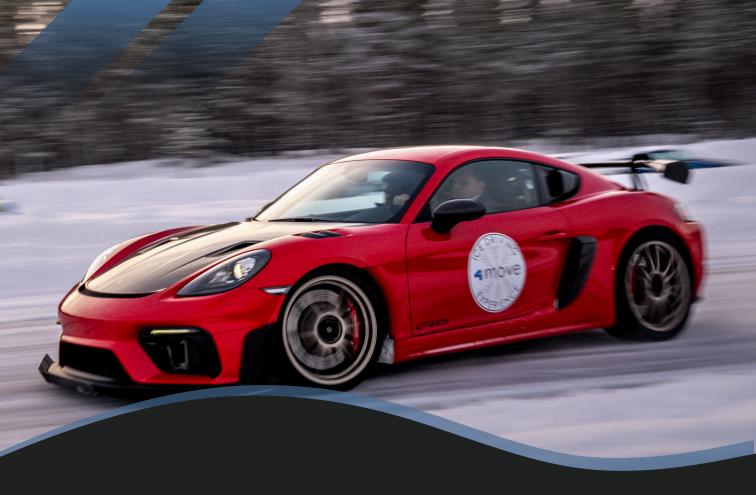

## **CARS**

The 20 sports cars we put at your disposal are specifically prepared prepared, tuned and protected for driving on snow and ice.

The technical challenge is considerable, but justified.

will enable you to fully appreciate the diversity of architectures, behaviors and whatever your expectations and religion!

PORSCHE 911 GT3, 718 GT4RS, Cayman GT4, 911 Classic 3.2
ALPINE A110, FORD Mustang V8 and Escort RS Mk1, Nissan 370Z, M3 3.2, Toyota
GT86 and GR86GR Yaris,
SUBARU Impreza GT et WRX, MITSUBISHI Evo 9 and Evo 6 Gr.A